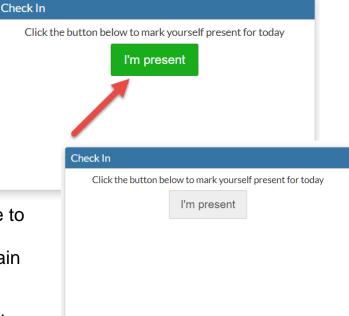

## Click the FOCUS tile

If you have not logged in yet, you will have to complete the student 2020-2021 acknowledgement before getting to the main screen.

Student will see the Check In box – Click I'm present

Once clicked – the green I'm present will turn gray. You have been marked virtually present for that class based on time and school day.

They will not be able to check-in for a class outside of the class time based on the school bell schedule.